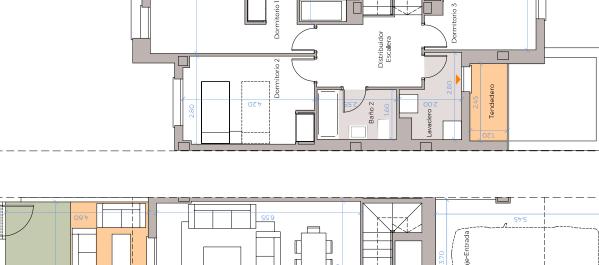

|             |                   |              |              |                       |                     |         | 68,00 m² |
|-------------|-------------------|--------------|--------------|-----------------------|---------------------|---------|----------|
|             | $18,02~{\rm m}^2$ | 11,69 m²     | 12,83 m²     | 12,13 m²              | 5,05 m <sup>2</sup> | 4,01 m² | 4,30 m²  |
| PLANTA ALTA | Dormitorio 1      | Dormitorio 2 | Dormitorio 3 | Distribuidor Escalera | Bañol               | Baño 2  | Lavadero |

| 20,90 m <sup>2</sup> | $52,81  \mathrm{m}^2$ | $2,91  \mathrm{m}^2$ |
|----------------------|-----------------------|----------------------|
| Garaje-Entrada       | Terraza-Jardín        | Tendedero            |