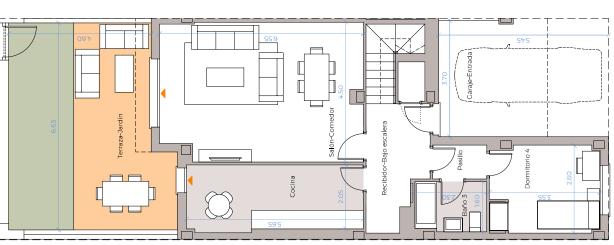

Plano de conjunto

Célere NOGAL Entrenúcleos

|                |                         |               |          |         |              | 63,50 m <sup>2</sup> |  |
|----------------|-------------------------|---------------|----------|---------|--------------|----------------------|--|
|                | 8,16 m²                 | 28,53 m²      | 11,84 m² | 1,85 m² | 9,71 m²      | 3,57 m <sup>2</sup>  |  |
| PLAIN I A DAJA | Recibidor-Bajo escalera | Salón-Comedor | Cocina   | Pasillo | Dormitorio 4 | Baño 3               |  |

| 20,90 m <sup>2</sup> | $52,81  \mathrm{m}^2$ | $2,91  \mathrm{m}^2$ |
|----------------------|-----------------------|----------------------|
| Garaje-Entrada       | Terraza-Jardín        | Tendedero            |