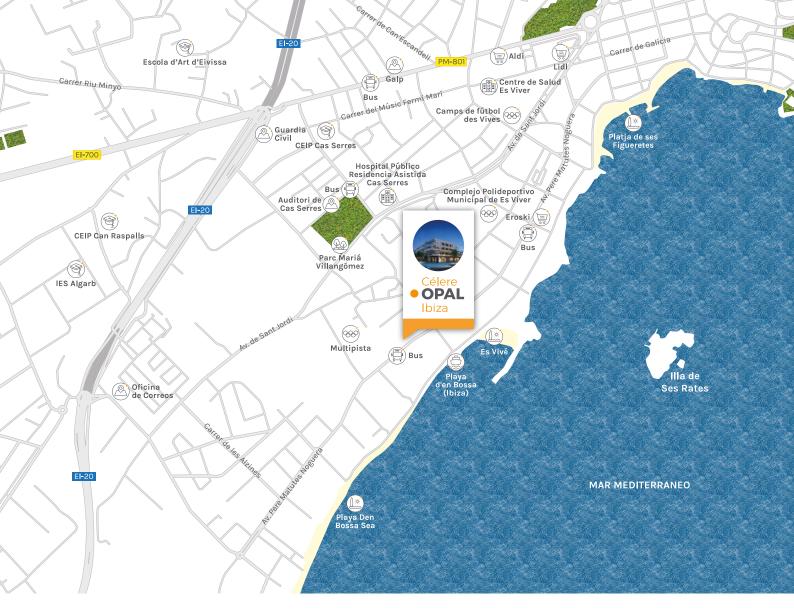

## LOCATION

Célere Opal is located at 86 Pedro Matutes Noguera Avenue in Eivissa on d'En Bossa beach. The area is fully developed and has all kinds of services such as schools, health centres, pharmacies or supermarkets. It is located 5 minutes from Playa d'En Bossa and offers leisure opportunities and services for your enjoyment. In terms of communications, the promotion has easy access to the E-20 ring road and is close to the L14 bus stop.